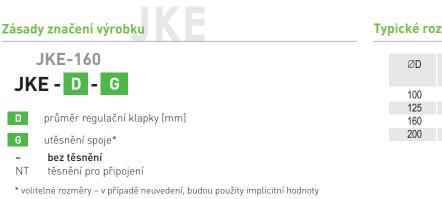

## Regulační klapky jednolisté

# JKE

### Typické rozměry

| ØD  | Plocha průřezu<br>[mm²] | Hmotnost<br>[kg] |
|-----|-------------------------|------------------|
| 100 | 0,005                   | 0,33             |
| 125 | 0,008                   | 0,46             |
| 160 | 0,012                   | 0,6              |
| 200 | 0,02                    | 0,76             |