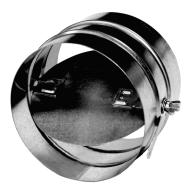

#### Určení

Regulační klapky jednolisté JKE se používají k regulaci průtoku vzduchu v kruhovém vzduchotechnickém potrubí. Vyrábí se pouze s ručním ovládáním. Zjednodušená konstrukce systému regulace upřednostňuje použití JKE při menších rychlostech vzduchu [do 6 m/s]. Pracovní teplota: -20°C až +90°C

#### Materiál i úprava

Regulační klapky: pozinkovaný ocelový plech **SO** Mechanismus: pozinkovaná ocel

Standardně je zakončení klapky přizpůsobené pro spojování SPIRO potrubí.

Na objednávku lze vyhotovit s gumovým těsněním pro připojení.