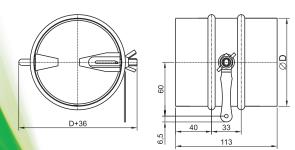

#### Rozměry

### Typické rozměry

| ØD  | Plocha průřezu<br>[mm²] | Hmotnost<br>[kg] |
|-----|-------------------------|------------------|
| 100 | 0,005                   | 0,33             |
| 125 | 0,008                   | 0,46             |
| 160 | 0,012                   | 0,6              |
| 200 | 0,02                    | 0,76             |